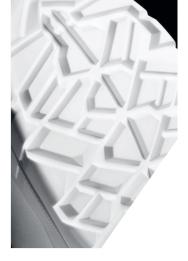

 $\textbf{insole} \qquad \textbf{EFFECTOR} \ \textbf{memory polyurethane foam for added air rebound and breathability}$ 

**toe cap** steel, wide anatomical shape provides more toe room and optimum fit

**sole** GRIPPER PU.2D with robust design for increased resistance