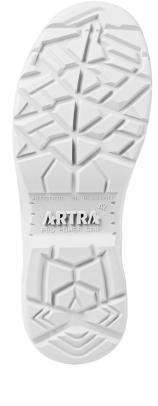

 $\textbf{insole} \qquad \textbf{EFFECTOR} \ \textbf{memory polyurethane foam for added air rebound and breathability}$ 

**toe cap** steel, wide anatomical shape provides more toe room and optimum fit

**sole** GRIPPER PU.2D with robust design for increased resistance