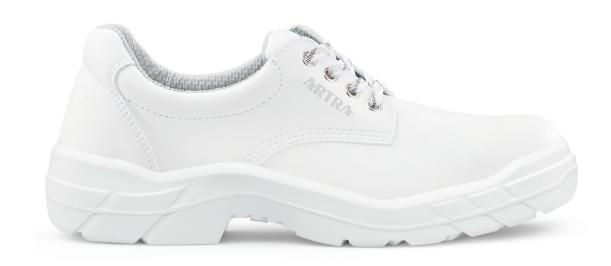

## ARAM 921 1010 S2

PRO POWER GRIP

safety half shoes

EXCEPTIONAL LIGHTNESS
HIGH BREATHABILITY
INCREASED RESISTANCE

**upper** hydrophobic microfiber MICRO PRO 2,2 mm increases resistance and breathability

lining TOTAL DRY for exceptional level of absorption and breathability

 $\textbf{insole} \qquad \textbf{EFFECTOR} \ \textbf{memory polyurethane foam for added air rebound and breathability}$ 

**toe cap** steel, wide anatomical shape provides more toe room and optimum fit

**sole** GRIPPER PU.2D with robust design for increased resistance