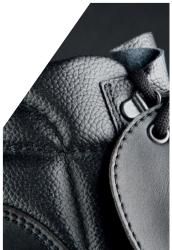

## ARAUKAN 9408 6260R S3 HRO M

PRO POWER GRIP

safety boots

lining TOTAL DRY for exceptional level of absorption and breathability

**insole** EFFECTOR memory polyurethane foam for added air rebound and breathability

toe cap composite, extra wide anatomical shape provides more toe room and optimum fit

 $\begin{tabular}{ll} \textbf{midsole} & \textbf{ERGOFLEX} \ \textbf{metal-free, outstanding flexibility for natural movement} \\ \end{tabular}$ 