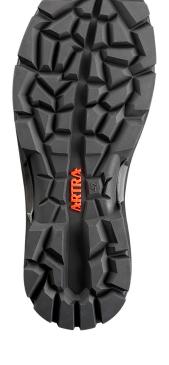

sole ROVER RUBBER/PU with aggressive tread for high traction on non-compact surface

size 36 - 48

standard EN ISO 20345:2011 S3 HRO M SRC

EXCEPTIONAL LIGHTNESS
HIGH BREATHABILITY
AGGRESSIVE 7 MM TREAD