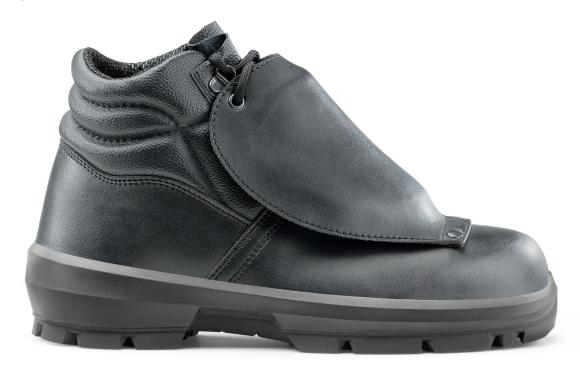

## ARAUKAN 9408 6260R S3 HRO M

PRO POWER GRIP

safety boots

lining TOTAL DRY for exceptional level of absorption and breathability

**insole** EFFECTOR memory polyurethane foam for added air rebound and breathability

toe cap composite, extra wide anatomical shape provides more toe room and optimum fit

 $\begin{tabular}{ll} \textbf{midsole} & \textbf{ERGOFLEX} \ \textbf{metal-free, outstanding flexibility for natural movement} \\ \end{tabular}$ 

sole ROVER RUBBER/PU with aggressive tread for high traction on non-compact surface

size 36 - 48

standard EN ISO 20345:2011 S3 HRO M SRC

EXCEPTIONAL LIGHTNESS
HIGH BREATHABILITY
AGGRESSIVE 7 MM TREAD