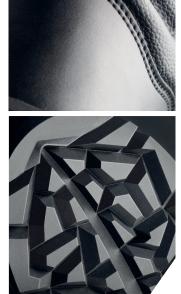

toe cap composite, extra wide anatomical shape provides more toe room and optimum fit

 $\begin{tabular}{ll} \textbf{midsole} & \textbf{ERGOFLEX} \ \textbf{metal-free, outstanding flexibility for natural movement} \\ \end{tabular}$ 

sole ROVER RUBBER/PU with aggressive tread for high traction on non-compact surface

size 36 - 48

standard EN ISO 20345:2011 S3 HRO M SRC

EXCEPTIONAL LIGHTNESS
HIGH BREATHABILITY
AGGRESSIVE 7 MM TREAD