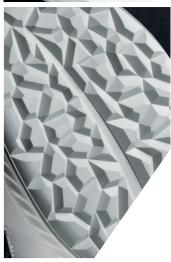

sole RAPTOR PU.2D with responsive cushioning for high energy return

**size** 35 - 48

standard EN ISO 20345:2011 S2 SRC

EXCEPTIONAL LIGHTNESS
HIGH BREATHABILITY
ENERGY RETURN