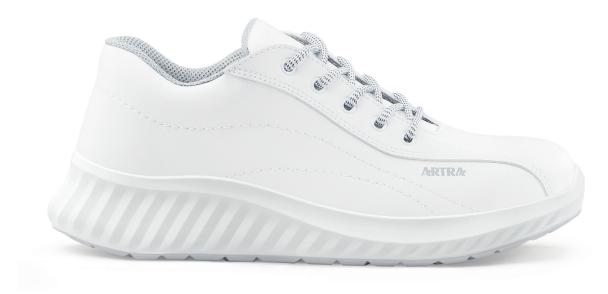

## ARAWA 6217 1010 S2

PRO POWER GRIP

safety half shoes

**upper** hydrophobic microfiber MICRO PRO 2,2 mm increases resistance and breathability

**lining** SILVER X with integrated silver ions protection for antibacterial properties

 $\textbf{insole} \qquad \textbf{EFFECTOR} \ \textbf{memory polyurethane foam for added air rebound and breathability}$ 

 $\textbf{toe cap} \qquad \text{steel, wide an atomical shape provides more toe room and optimum fit} \\$ 

sole RAPTOR PU.2D with responsive cushioning for high energy return

**size** 35 - 48

standard EN ISO 20345:2011 S2 SRC

EXCEPTIONAL LIGHTNESS
HIGH BREATHABILITY
ENERGY RETURN