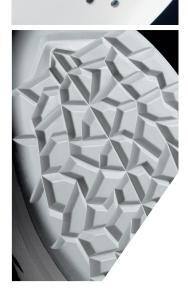

## ARIO 801 1010 S1 ESD

PRO POWER GRIP

safety sandals

upper hydrophobic microfiber MICRO PRO 2,2 mm increases resistance and breathability
 lining CLIMAX with 3D construction for unlimited air circulation and climate optimisation
 insole EFFECTOR memory polyurethane foam for added air rebound and breathability
 toe cap composite, extra wide anatomical shape provides more toe room and optimum fit
 sole RAPID PU.2D with exceptional lightness for energy saving
 size 35 - 48
 standard EN ISO 20345:2011 S1 SRC, ESD in accordance with EN IEC 61340-4-3:2018