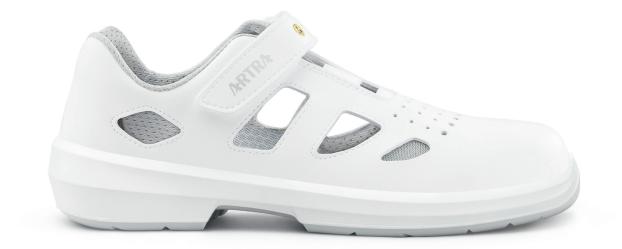

## ARIO 801 1010 S1 ESD

PRO POWER GRIP

safety sandals

upper hydrophobic microfiber MICRO PRO 2,2 mm increases resistance and breathability
 lining CLIMAX with 3D construction for unlimited air circulation and climate optimisation
 insole EFFECTOR memory polyurethane foam for added air rebound and breathability
 toe cap composite, extra wide anatomical shape provides more toe room and optimum fit
 sole RAPID PU.2D with exceptional lightness for energy saving
 size 35 - 48
 standard EN ISO 20345:2011 S1 SRC, ESD in accordance with EN IEC 61340-4-3:2018

EXCEPTIONAL LIGHTNESS
HIGH BREATHABILITY
ENERGY SAVING