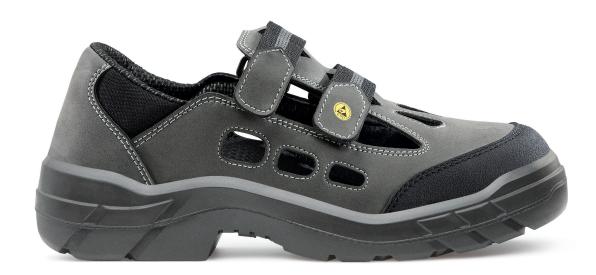

## ARJUN 903 2560 S1 ESD

PRO POWER GRIP

safety sandals

**EXCEPTIONAL LIGHTNESS** 

**HIGH BREATHABILITY** 

**INCREASED RESISTANCE** 

 ${\bf upper} \qquad {\bf hydrophobic\ microfiber\ NUBUCK\ PRO\ 2,2\ mm\ increases\ resistance\ and\ breathability\ /\ SHIELD\ PRO\ and\ property and\$ 

lining TOTAL DRY for exceptional level of absorption and breathability

**insole** EFFECTOR memory polyurethane foam for added air rebound and breathability

toe cap steel, wide anatomical shape provides more toe room and optimum fit

sole GRIPPER PU.2D with robust design for increased resistance

size 35 - 48

standard EN ISO 20345:2011 S1 SRC, ESD in accordance with EN IEC 61340-4-3:2018