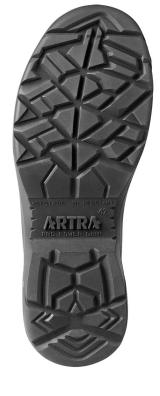

sole GRIPPER PU.2D with robust design for increased resistance

size 35 - 48

standard EN ISO 20345:2011 S1 SRC, ESD in accordance with EN IEC 61340-4-3:2018