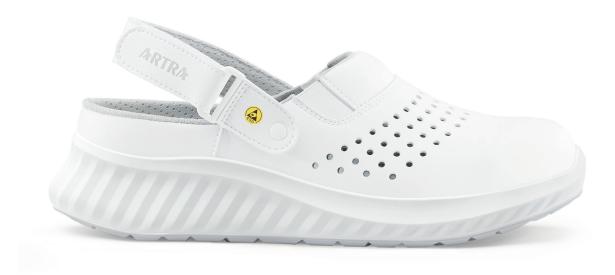

## ART 702 Air 1010 SB A E FO ESD

PRO POWER GRIP

safety sandals

upper hydrophobic microfiber MICRO PRO 2,2 mm increases resistance and breathabilitylining CLIMAX with 3D construction for unlimited air circulation and climate optimisation

aning CEIMPAN WITH 3D constituted on an area and area and area cumulae optimisation

insole EFFECTOR memory polyurethane foam for added air rebound and breathability

**toe cap** steel, wide anatomical shape provides more toe room and optimum fit

sole RAPTOR PU.2D with responsive cushioning for high energy return

size 35 - 48

standard EN ISO 20345:2011 SB A E FO SRC, ESD in accordance with EN IEC 61340-4-3:2018

EXCEPTIONAL LIGHTNESS
HIGH BREATHABILITY
ENERGY RETURN