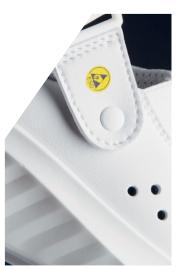

## ART 702 Air 1010 SB A E FO ESD

PRO POWER GRIP

safety sandals

upper hydrophobic microfiber MICRO PRO 2,2 mm increases resistance and breathabilitylining CLIMAX with 3D construction for unlimited air circulation and climate optimisation

aning CEIMPAN WITH 3D constituted on an area and area and area cumulae optimisation

insole EFFECTOR memory polyurethane foam for added air rebound and breathability

**toe cap** steel, wide anatomical shape provides more toe room and optimum fit