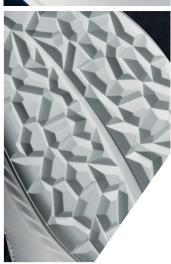

sole RAPTOR PU.2D with responsive cushioning for high energy return

size 35 - 48

standard EN ISO 20345:2011 SB A E FO SRC, ESD in accordance with EN IEC 61340-4-3:2018

EXCEPTIONAL LIGHTNESS
HIGH BREATHABILITY
ENERGY RETURN