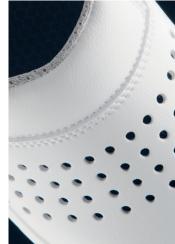

## ART 702 Air 1010 SB A E FO ESD

PRO POWER GRIP

safety sandals

upper hydrophobic microfiber MICRO PRO 2,2 mm increases resistance and breathabilitylining CLIMAX with 3D construction for unlimited air circulation and climate optimisation

aning CEIMPAN WITH 3D constituted on an area and area and area cumulae optimisation

insole EFFECTOR memory polyurethane foam for added air rebound and breathability

**toe cap** steel, wide anatomical shape provides more toe room and optimum fit