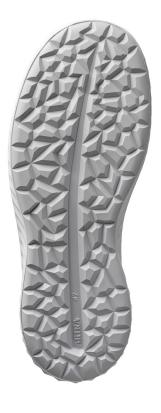

sole RAPTOR PU.2D with responsive cushioning for high energy return

size 35 - 48

standard EN ISO 20345:2011 SB A E FO SRC, ESD in accordance with EN IEC 61340-4-3:2018

EXCEPTIONAL LIGHTNESS
HIGH BREATHABILITY
ENERGY RETURN